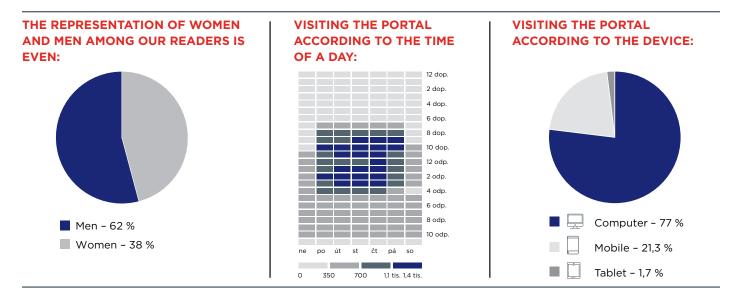

#### **READERS OF THE PROFESSIONAL PORTAL:**

Architects, designers

Ę

- Professionals from construction companies, develop
- Construction manufacturers
- Experts in welding, cutting materials and surface treatments
- Suppliers of building materials
- Professional associations