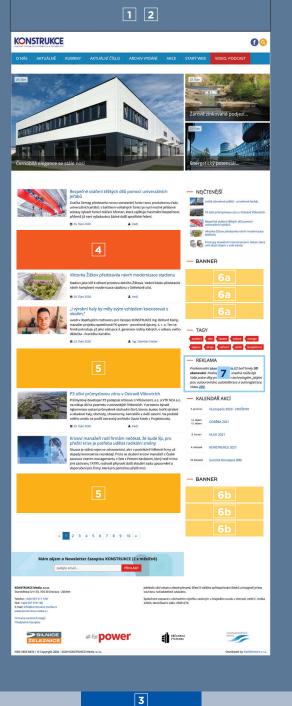

## www.konstrukce.cz

| Banner type                                                                                                                                                                                                            | Size<br>of the banner          | Price per<br>month |
|------------------------------------------------------------------------------------------------------------------------------------------------------------------------------------------------------------------------|--------------------------------|--------------------|
| Advertisement – banners                                                                                                                                                                                                |                                |                    |
| 1   Main banner exclusive<br>Only 1 visible banner.                                                                                                                                                                    | 1340 x 200 px                  | 1,050 EUR          |
| <u>2   Main banner</u><br>Randomly changing banners (maximum<br>two).                                                                                                                                                  | 1340 x 200 px                  | 790 EUR            |
| 3 Full banner<br>Only 1 visible static banner (remains at the<br>bottom of the web page even when scrolling<br>through the page).<br>When closed, the banner will appear again<br>in 10 minutes.                       | 700 × 100 px                   | 500 EUR            |
| <b>4</b> Half banner (Position 1)<br>It can be seen on the main page at the<br>bottom of the 1st article and also at the<br>end of each article when clicked on (except<br>sponsored articles).                        | 900 × 200 px                   | 500 EUR            |
| 5 Half banner (Position 2-3)<br>It can be seen on the main page at the<br>bottom of the 3 <sup>rd</sup> or the 5 <sup>th</sup> article.                                                                                | 900 × 200 px                   | 250 EUR            |
| <b>6a   Side banner (Position 1-3)</b><br>A total of 3 banners, visible on each page<br>in the right column above the tags.                                                                                            | 750 × 200 px                   | 380 EUR            |
| <b>6b   Side banner (Position 4-6)</b><br>A total of 3 banners, visible on each page in<br>the right column under a calendar of events.                                                                                | 750 × 200 px                   | 290 EUR            |
| 7   Text Advert<br>It can be seen on each page in the right<br>column under the "Tags" section; the text<br>content is processed by internet search<br>engines.                                                        | max. 350<br>characters         | 335 EUR            |
| PR Articl                                                                                                                                                                                                              | es                             |                    |
| A Tailor-Made Commercial Article                                                                                                                                                                                       | 625 EUR (for a month)          |                    |
| Materials:<br>It is possible to submit one's own text which v<br>to better correspond with the editorial conter<br>If you wish, we will be glad to write the comm<br><b>Price per a standrd page</b> (1 800 characters | it.<br>ercial article for you. | Ŭ                  |